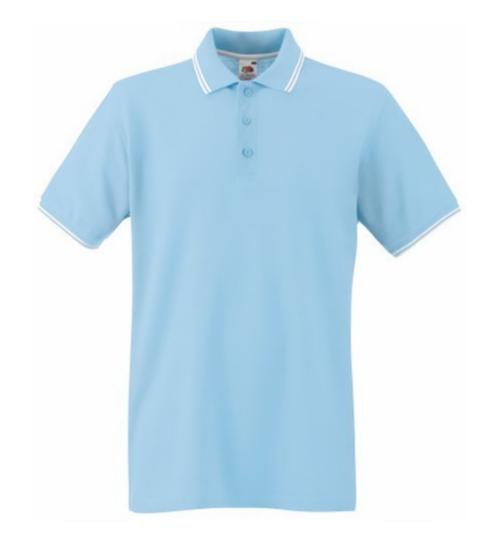

## **Basic informations**

Size: M

Package: 36 Length: 66 Width: 44 Height: 22 Size: M

Color: Sky Blue/White

### **Colors**

Fruit of the Loom, Premium Tipped Polo, premium two-tone men's polo shirt, light blue-white, M. Two-tone men's polo shirt, made of 100% cotton, colored T-shirt, with lines on collar and sleeves, extremely comfortable normal shirt cut, 180gm / m2. Branding: flex, flock, embroidery, screen printing